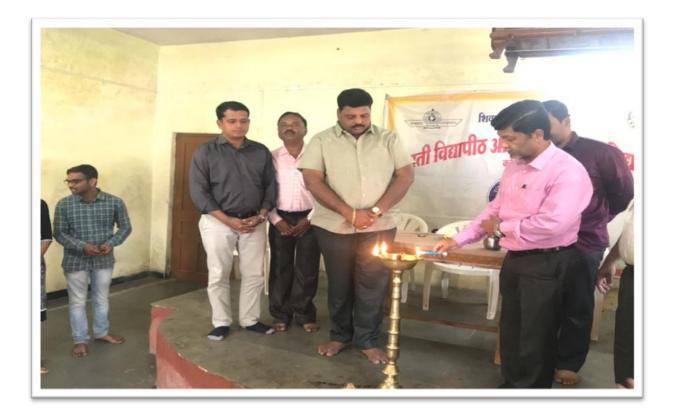

VIDYAPEETH

BHARATI

• Details of Activity :Welcome Ceremony & Camp Inauguration.

Bharati Vidyapeeth's College of Engineering Kolhapur organized 7 days residential NSS camp from 12<sup>th</sup> Feb to 18<sup>th</sup> Feb 2018. In this camp various activities were conducted which include Swatchtta abhiyan ,program on literacy, human health, save the girl child, & Digital India. For inaugural function of this camp chief guest Hon.Mr. Krishnat Patil. (President. Sheti Utpanna Bajar Samiti, Kolhapur.) & Village Sarpanch Mrs.Swati Patil, Principal College of Engineering Kolhapur Dr.V.R.Ghorpade. Administrative officer Mr.R.L.Kadam, all HOD's were present. Inaugural speech was delivered by Principal Dr.V.R.Ghorpade, Chief Guest delivered speech on Todays village progress & role of NSS. Following guest were present for this inaugural function.

Guest Felicitation by Principal Dr.V.R. Ghorpade

Camp Inauguration by Principal Dr.V.R. Ghorpade, Village Sarpanch & Dy.Sarpanch.

Camp Inauguration in presence of Principal & sarpanch of village

NSS Volunteers Rally at Mouje Sangaon