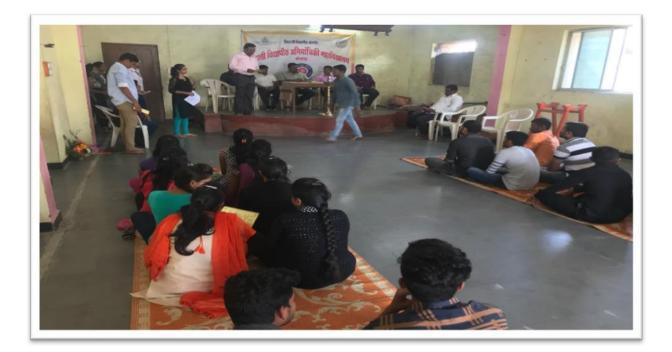

VIDYAPEETH

BHARATI

• Details of Activity :Welcome Ceremony & Camp Inauguration.

Bharati Vidyapeeth's College of Engineering Kolhapur organized 7 days residential NSS camp from 12<sup>th</sup> Feb to 18<sup>th</sup> Feb 2018. In this camp various activities were conducted which include Swatchtta abhiyan ,program on literacy, human health, save the girl child, & Digital India. For inaugural function of this camp chief guest Hon.Mr. Krishnat Patil. (President. Sheti Utpanna Bajar Samiti, Kolhapur.) & Village Sarpanch Mrs.Swati Patil, Principal College of Engineering Kolhapur Dr.V.R.Ghorpade. Administrative officer Mr.R.L.Kadam, all HOD's were present. Inaugural speech was delivered by Principal Dr.V.R.Ghorpade, Chief Guest delivered speech on Todays village progress & role of NSS. Following guest were present for this inaugural function.

Guest Felicitation by Principal Dr.V.R. Ghorpade

Camp Inauguration by Principal Dr.V.R. Ghorpade, Village Sarpanch & Dy.Sarpanch.

Camp Inauguration in presence of Principal & sarpanch of village

NSS Volunteers Rally at Mouje Sangaon