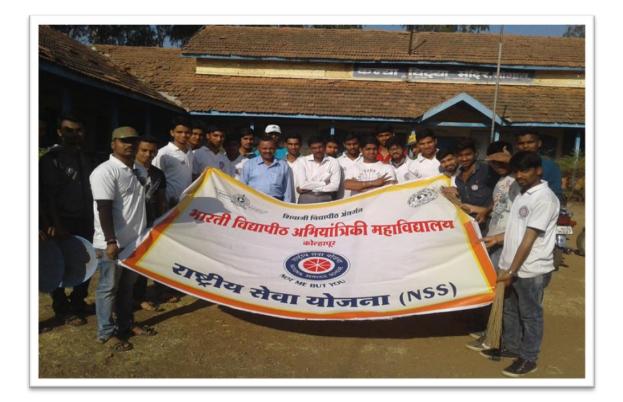

## **CERTIFICATE OF APPRECIATION**

This certificate has been awarded to NSS team Bharati Vidyapeeth's College of Engineering Kolhapur for conducting 'Swachhata Abhiyan'at Mouje Sangaon. Kolhapur on 16<sup>th</sup> Feb 2018. We appreciate the efforts taken by your NSS team and organization for environment cleanliness drive.