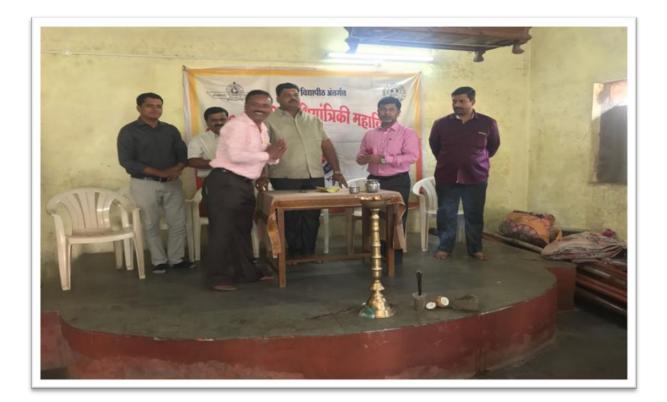

VIDYAPEETH

BHARATI

• Details of Activity :Welcome Ceremony & Camp Inauguration.

Bharati Vidyapeeth's College of Engineering Kolhapur organized 7 days residential NSS camp from 12<sup>th</sup> Feb to 18<sup>th</sup> Feb 2018. In this camp various activities were conducted which include Swatchtta abhiyan ,program on literacy, human health, save the girl child, & Digital India. For inaugural function of this camp chief guest Hon.Mr. Krishnat Patil. (President. Sheti Utpanna Bajar Samiti, Kolhapur.) & Village Sarpanch Mrs.Swati Patil, Principal College of Engineering Kolhapur Dr.V.R.Ghorpade. Administrative officer Mr.R.L.Kadam, all HOD's were present. Inaugural speech was delivered by Principal Dr.V.R.Ghorpade, Chief Guest delivered speech on Todays village progress & role of NSS. Following guest were present for this inaugural function.

Guest Felicitation by Principal Dr.V.R. Ghorpade

Camp Inauguration by Principal Dr.V.R. Ghorpade, Village Sarpanch & Dy.Sarpanch.

Camp Inauguration in presence of Principal & sarpanch of village

NSS Volunteers Rally at Mouje Sangaon