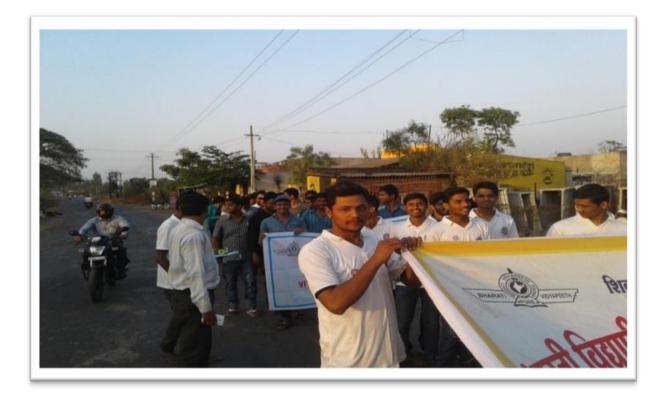

#### **Rally Regarding Public Awareness on Various Social Issues and Cleanliness:**

On the first day of NSS camp rally was arranged in Mouje Sangaon. This rally was to create public awareness about various social issues like the save water, Save baby child, Digital India & importance of the trees in our life .This Rally create awareness among the people which will also bring sense of responsibility and duty towards the nation. Following message is spread amounts villagers with slogans `Save baby girl', 'Tree plantation', 'Save water '`Swacha Bharat, Sunder Bharat', & Jay Jawan, Jay Kisan'.

Guest Felicitation by Principal Dr.V.R. Ghorpade

Camp Inauguration by Principal Dr.V.R. Ghorpade, Village Sarpanch & Dy.Sarpanch.

Camp Inauguration in presence of Principal & sarpanch of village

NSS Volunteers Rally at Mouje Sangaon