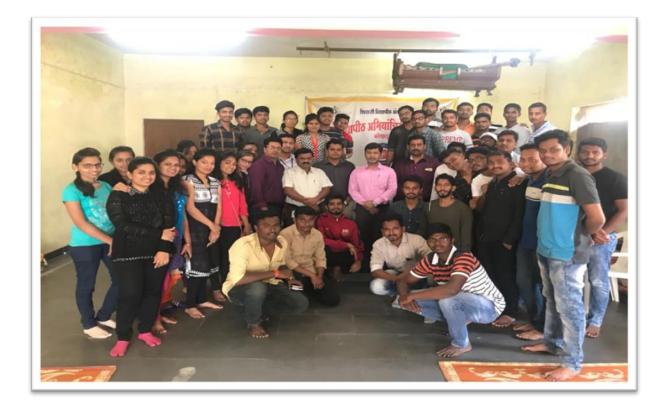

Inaugural speech was delivered by Principal Dr.V.R.Ghorpade, Chief Guest delivered speech on Todays village progress & role of NSS. Following guest were present for this inaugural function.

- 1. Mrs.SwatiPatil (Sarpanch).
- 2. Mr. Vijaysinh Patil (dep. Sarpanch).
- 3. Mr. Krishnat Patil (former Sarpanch).
- 4. Mr. Kallesh Mali (Director Virshiav Co-Op. Bank. Kolhapur.).
- 5. Mr. Nandkumar Patil (Social Worker.).
  - **Outcome of Activity:** To make students socially responsible citizens who are Sensitive towards poor and needy people in society.



Guest Felicitation by Principal Dr.V.R. Ghorpade



Camp Inauguration by Principal Dr.V.R. Ghorpade, Village Sarpanch & Dy.Sarpanch.



Camp Inauguration in presence of Principal & sarpanch of village



NSS Volunteers Rally at Mouje Sangaon



NSS Volunteers with Principal Dr.V.R.Ghorpade

#### **Rally Regarding Public Awareness on Various Social Issues and Cleanliness:**

On the first day of NSS camp rally was arranged in Mouje Sangaon. This rally was to create public awareness about various social issues like the save water, Save baby child, Digital India & importance of the trees in our life .This Rally create awareness among the people which will also bring sense of responsibility and duty towards the nation. Following message is spread amounts villagers with slogans `Save baby girl', 'Tree plantation', 'Save water '`Swacha Bharat, Sunder Bharat', & Jay Jawan, Jay Kisan'.



Group Photo-NSS Volunteers for Rally

Jarm

NSS Coordinator

Principal

कॅक्स :0231 -2691533

ई-मेल :nss@unishivaji.ac.iu

शिवाजी विद्यापीठ राष्ट्रीय